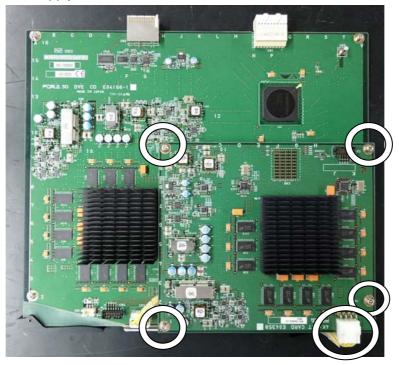

(1) Release the two screws on both sides securing the front panel to remove the panel.

(2) Pull out the HVS-2000DVE card from the bottom slot.

(3) Release the five screws on the HVS-2000DVE card and remove the duct. Keep the removed duct in a safe place.

(4) Put the released screws back into the HVS-2000DVE card as shown in the following figure. If the screws to fix the duct in (3) are not stud screws, use the supplied stud screws.

(5) Connect the supplied power cable with the connector as shown in the following figure.