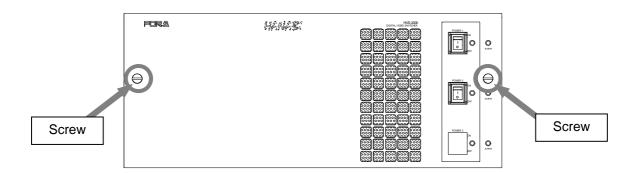

(1) Release the two screws on both sides securing the front panel to remove the panel.

(2) Pull out the HVS-2000DVE card from the bottom slot.

(3) Release the five screws on the HVS-2000DVE card and remove the duct. Keep the removed duct in a safe place.

# 2. HVS-2000DVE Card Installation

(1) Release the two screws on both sides securing the front panel to remove the panel.

(2) Insert your HVS-2000DVE card into the bottom slot.

(3) Tighten the two screws on both sides to secure the front panel to the chassis.