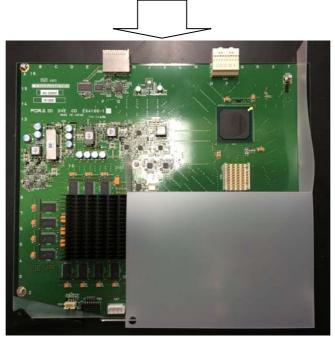

(4) Put the released screws back into the HVS-2000DVE card as shown in the following figure. If the screws to fix the duct in (3) are not stud screws, use the supplied stud screws.

(5) Connect the supplied power cable with the connector as shown in the following figure.