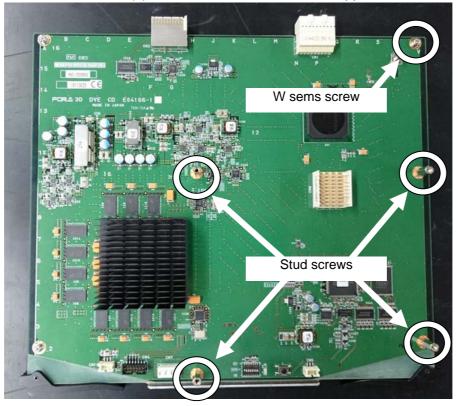

(4) Put the released screws back into the HVS-2000DVE card as shown in the following figure. If the screws to fix the duct in (3) are not stud screws, use the supplied stud screws.

(5) Connect the supplied power cable with the connector as shown in the following figure.

(6) Install the HVS-2000DVE-EX card on the HVS-2000DVE card. Install the HVS-2000DVE-EX card over the power supply cable.

(7) Apply the supplied W sems screws onto the four corners of the HVS-2000DVE-EX card. Connect the power supply cable to the connector.