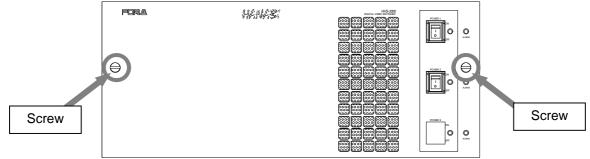

(1) Release the two screws on both sides securing the front panel to remove the panel.

(2) Pull out the HVS-2000DVE card from the bottom slot.

(3) Release the five screws on the HVS-2000DVE card and remove the duct. Keep the removed duct in a safe place.

# 2. HVS-2000DVE Card Installation

(1) Release the two screws on both sides securing the front panel to remove the panel.

(2) Insert your HVS-2000DVE card into the bottom slot.

(3) Tighten the two screws on both sides to secure the front panel to the chassis.