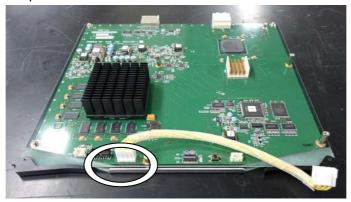

(4) Put the released screws back into the HVS-2000DVE card as shown in the following figure. If the screws to fix the duct in (3) are not stud screws, use the supplied stud screws.

(5) Connect the supplied power cable with the connector as shown in the following figure.

(6) Install the HVS-2000DVE-EX card on the HVS-2000DVE card. Install the HVS-2000DVE-EX card over the power supply cable.

(7) Apply the supplied W sems screws onto the four corners of the HVS-2000DVE-EX card. Connect the power supply cable to the connector.