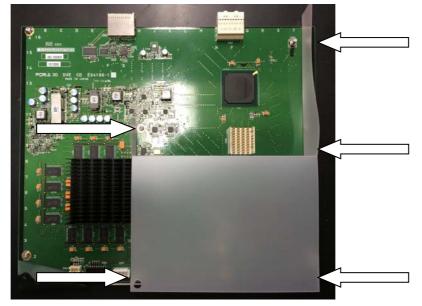

(4) Put the released screws back into the HVS-2000DVE card as shown in the following figure. If the screws to fix the duct in (3) are not stud screws, use the supplied stud screws.

(5) Connect the supplied power cable with the connector as shown in the following figure.

(6) Install the HVS-2000DVE-EX card on the HVS-2000DVE card. Install the HVS-2000DVE-EX card over the power supply cable.

(7) Apply the supplied W sems screws onto the four corners of the HVS-2000DVE-EX card. Connect the power supply cable to the connector.