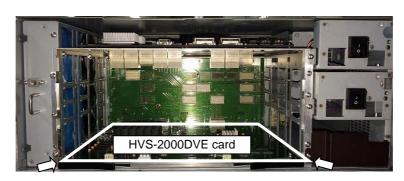

(1) Release the two screws on both sides securing the front panel to remove the panel.

(2) Pull out the HVS-2000DVE card from the bottom slot.

(3) Release the five screws on the HVS-2000DVE card and remove the duct. Keep the removed duct in a safe place.

(4) Put the released screws back into the HVS-2000DVE card as shown in the following figure. If the screws to fix the duct in (3) are not stud screws, use the supplied stud screws.

(5) Connect the supplied power cable with the connector as shown in the following figure.

(6) Install the HVS-2000DVE-EX card on the HVS-2000DVE card. Install the HVS-2000DVE-EX card over the power supply cable.

(7) Apply the supplied W sems screws onto the four corners of the HVS-2000DVE-EX card. Connect the power supply cable to the connector.