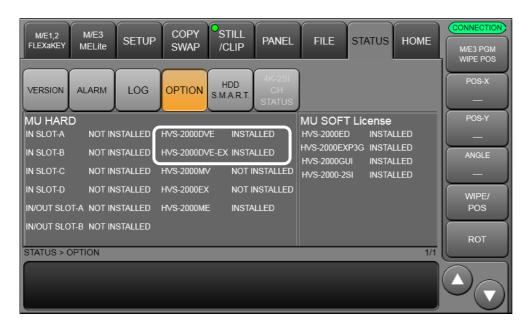

### 3. Checking the Menu

- (1) Connect power cords and power ON the switcher system. Open the STATUS menu to verify that the HVS-2000DVE and/or HVS-2000DVE-EX is properly displayed in the menu.
  - ① Open [STATUS > OPTION] menu.
  - ② Check that "INSTALLED" is displayed for HVS-2000DVE.

    Check that "INSTALLED" is displayed for HVS-2000DVE-EX when HVS-2000DVE-EX is installed. (See the figure below.)

(2) Open a [MODIFY > WARP] menu (such as [M/E FLEXaKEY > M/E2 > KEY1 > MODIFY > WARP]) to verify that the 3D DVE is functional.