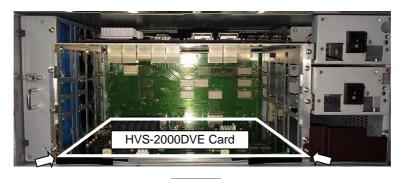

(1) Release the two screws on both sides securing the front panel to remove the panel.

(2) Pull out the HVS-2000DVE card from the bottom slot.

(3) Release the five screws on the HVS-2000DVE card and remove the duct. Keep the removed duct in a safe place.