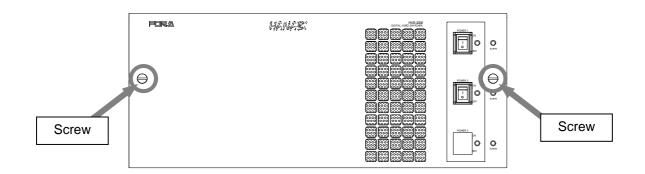

(1) Release the two screws on both sides securing the front panel to remove the panel.

(2) Pull out the HVS-2000DVE card from the bottom slot.

(3) Release the five screws on the HVS-2000DVE card and remove the duct. Keep the removed duct in a safe place.

# 2. HVS-2000DVE Card Installation

(1) Release the two screws on both sides securing the front panel to remove the panel.

(2) Insert your HVS-2000DVE card into the bottom slot.

(3) Tighten the two screws on both sides to secure the front panel to the chassis.