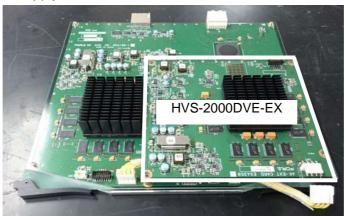

(6) Install the HVS-2000DVE-EX card on the HVS-2000DVE card. Install the HVS-2000DVE-EX card over the power supply cable.

(7) Apply the supplied W sems screws onto the four corners of the HVS-2000DVE-EX card. Connect the power supply cable to the connector.

(8) Go to Sec. 2 "Installing HVS-2000 Cards.