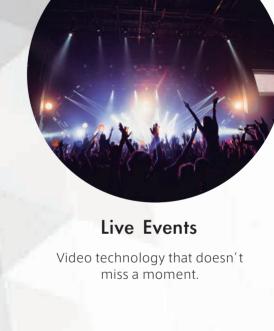

# **Live Events**

# Video technology that doesn't miss a moment.

Video now plays an increasing role at live performances and event venues, where multiple displays enliven concert stages, projection mapping transforms entire buildings, and towering displays provide immersive experiences.

FOR-A technology is widely utilized, with video switchers coordinating complex performances and sophisticated video with CGs adding excitement. With a single button, an array of effects can be triggered, integrating and controlling multiple pieces of equipment.