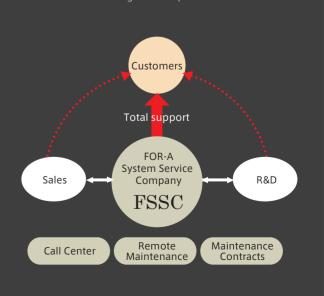

## Delivering comprehensive after-sales service 24/7/365 in Japan

Broadcasting, medical, surveillance and other markets are around-the-clock businesses that never stop. FOR-A's support goes far beyond post-delivery maintenance, with 24/7/365 support for quick response to service needs. We've also earned ISO 27001 certification to enhance our information management capabilities.

#### FOR-A System Service Co., Ltd.

Group of engineers handling system design, construction, repair and maintenance for general video equipment. In charge of operations from advance proposals to post-delivery after-sales service. Has set up a repair and maintenance-related inquiry window open 24 hours, 365 days of the year.